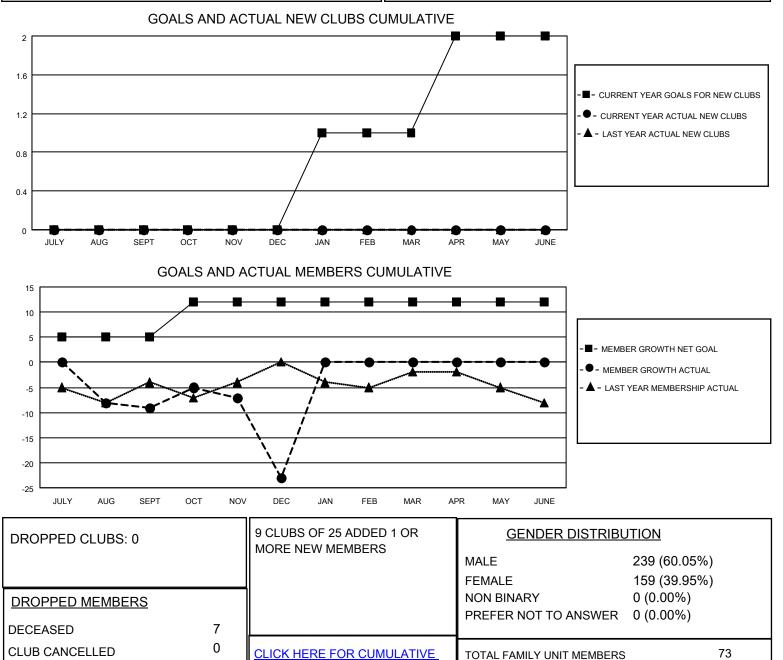

## LOCATION NEW MEXICO

District 40 S

Results as of: 12/31/2022

| Clubs                 |               |           |               | Members               |                         |                         |                                                    |
|-----------------------|---------------|-----------|---------------|-----------------------|-------------------------|-------------------------|----------------------------------------------------|
| RESULTS FOR 2022-2023 |               |           |               | RESULTS FOR 2022-2023 |                         |                         |                                                    |
| QUARTER               | NEW CLUB GOAL | NEW CLUBS | DROPPED CLUBS | QUARTER               | IBER GROWTH NET<br>GOAL | MEMBER GROWTH<br>ACTUAL | DROPPED<br>MEMBERS ACTUAL<br>(including transfers) |
| JULY/AUG/SEPT         | 0             | 0         | 0             | JULY/AUG/SEPT         | 5                       | 16                      | 24                                                 |
| OCT/NOV/DEC           | 0             | 0         | 0             | OCT/NOV/DEC           | 7                       | 14                      | 26                                                 |
| JAN/FEB/MAR           | 1             | 0         | 0             | JAN/FEB/MAR           | 0                       | 0                       | 0                                                  |
| APR/MAY/JUNE          | 1             | 0         | 0             | APR/MAY/JUNE          | 0                       | 0                       | 0                                                  |